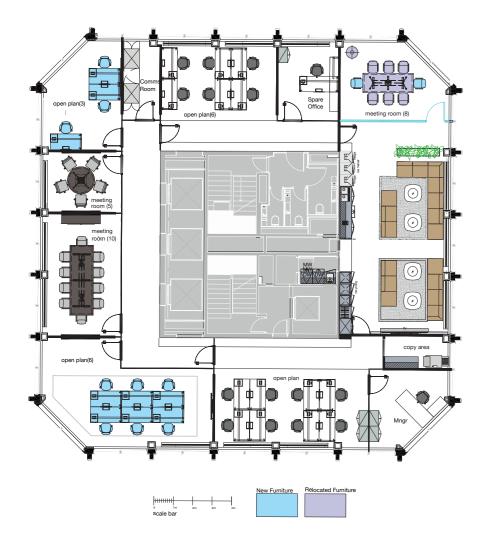

### **13th FLOOR** 3606 sq ft (335 sq m) approx

NOTE: all areas are approximate and are for guidance purposes only