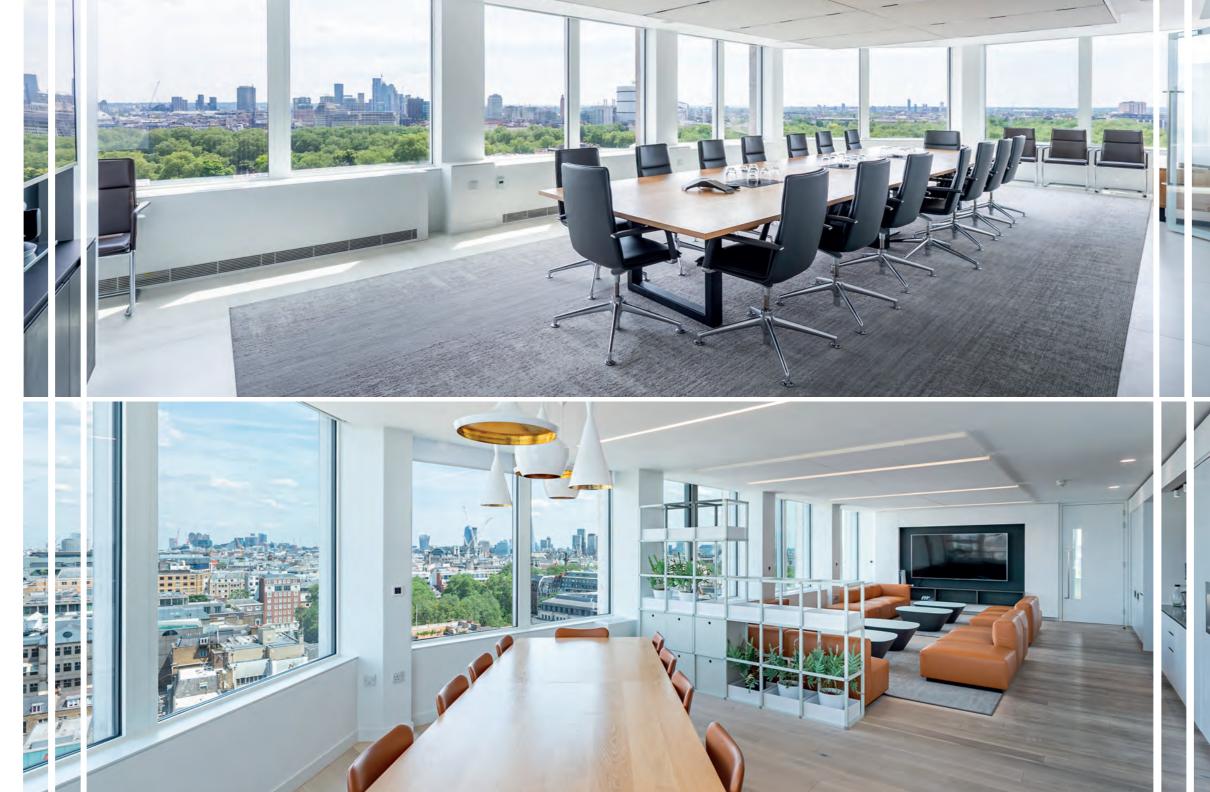

## SPECTACULAR PRIME FITTED PENTHOUSE OFFICE FLOORS

The top two floors are available for what is understood to be the first time in the open market, offering spectacular fitted offices with 360 degree views of London and beyond. These floors are arguably the finest fitted space currently being offered anywhere today in the West End and are available either together or separately as follows:

Both floors were refurbished to CAT A and fully fitted as a mixture of open plan, boardroom, smaller meeting rooms and private offices in 2018.