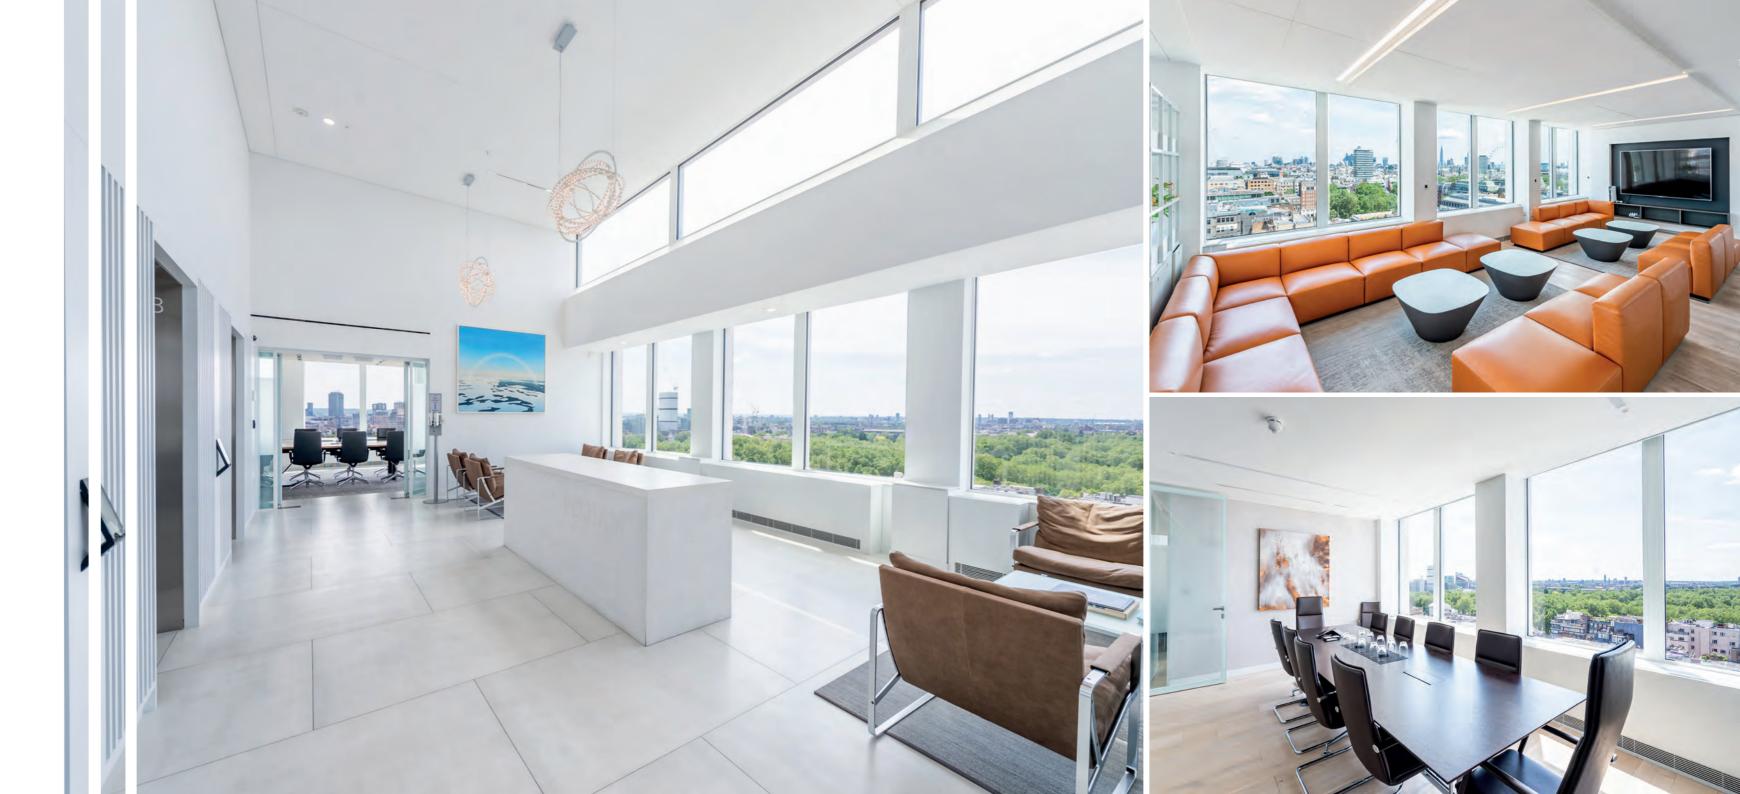

## SPECTACULAR PRIME FITTED PENTHOUSE OFFICE FLOORS

The top two floors are available for what is understood to be the first time in the open market, offering spectacular fitted offices with 360 degree views of London and beyond. These floors are arguably the finest fitted space currently being offered anywhere today in the West End and are available either together or separately as follows:

## AMENITIES

- Stunning panoramic views and natural light
- Air conditioning
- Full access raised floors
- Timber flooring
- Demised WC and kitchens on both floors
- LED lighting
- 24hr security
- 3x automatic passenger lifts
- Onsite concierge team
- Showers, lockers, changing rooms and towel service
- Bicycle storage
- EPC Energy rating C
- Furniture available by separate arrangement

Both floors were refurbished to CAT A and fully fitted as a mixture of open plan, boardroom, smaller meeting rooms and private offices in 2018.