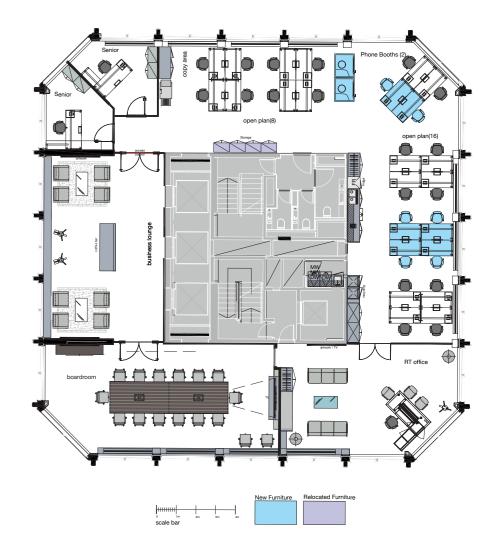

### **14th FLOOR** 3577 sq ft (332.31 sq m) approx

NOTE: all areas are approximate and are for guidance purposes only