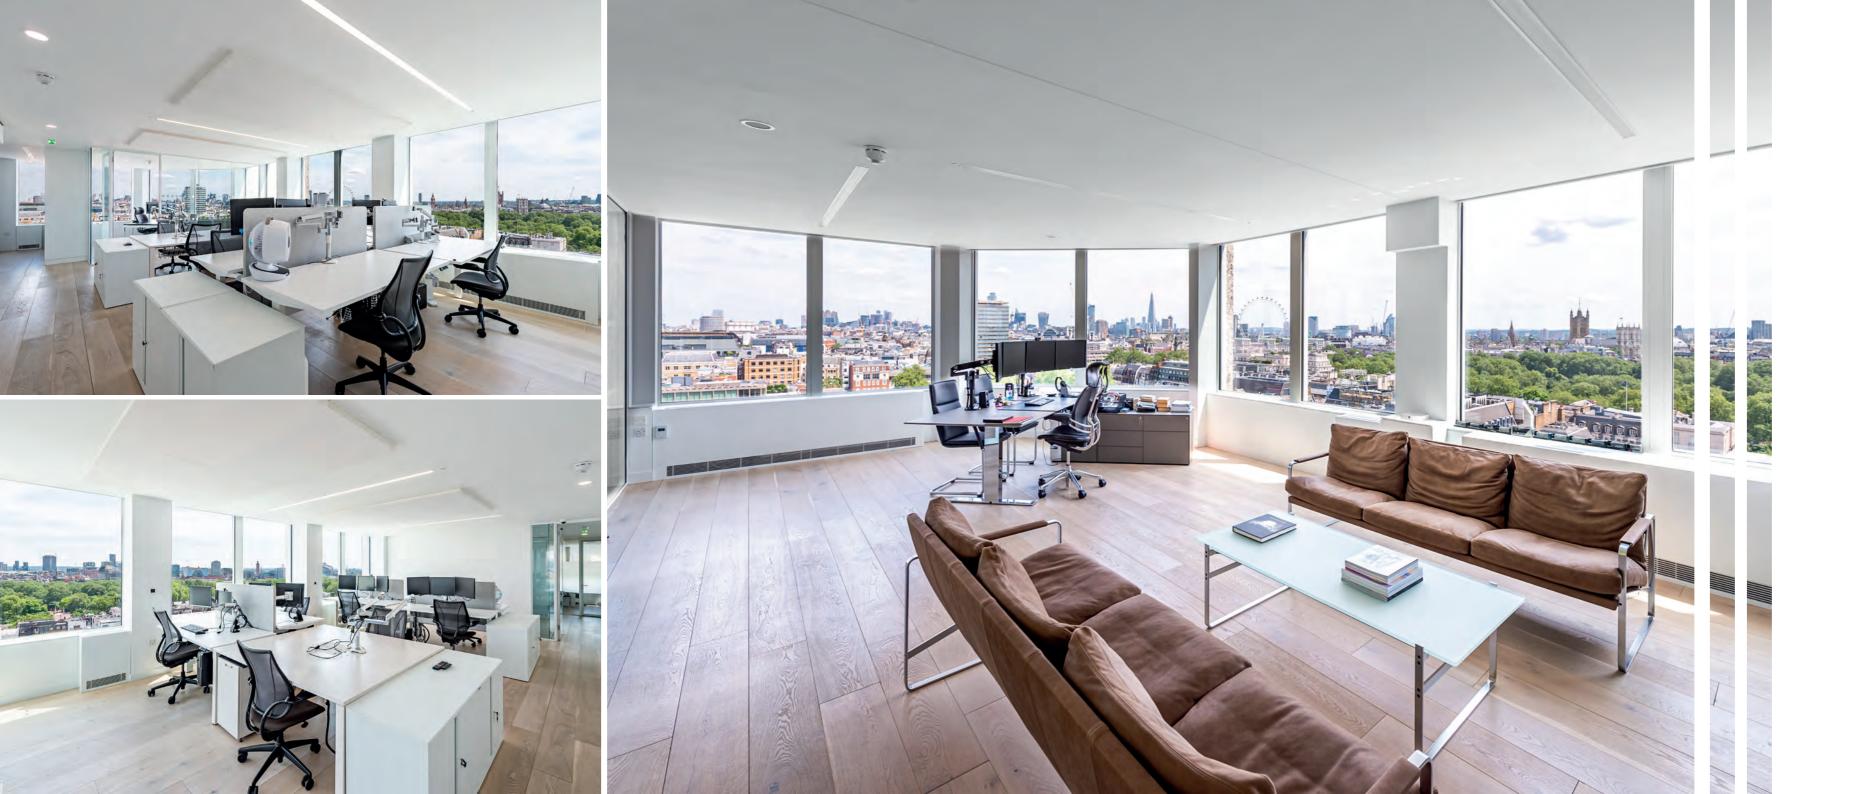

## SPECTACULAR PRIME FITTED PENTHOUSE OFFICE FLOORS

The top two floors are available for what is understood to be the first time in the open market, offering spectacular fitted offices with 360 degree views of London and beyond. These floors are arguably the finest fitted space currently being offered anywhere today in the West End and are available either together or separately as follows:

## AMENITIES

- Stunning panoramic views and natural light
- Air conditioning
- Full access raised floors
- Timber flooring
- Demised WC and kitchens on both floors
- LED lighting
- 24hr security
- 3x automatic passenger lifts
- Onsite concierge team
- Showers, lockers, changing rooms and towel service
- Bicycle storage
- EPC Energy rating C
- Furniture available by separate arrangement

Both floors were refurbished to CAT A and fully fitted as a mixture of open plan, boardroom, smaller meeting rooms and private offices in 2018.